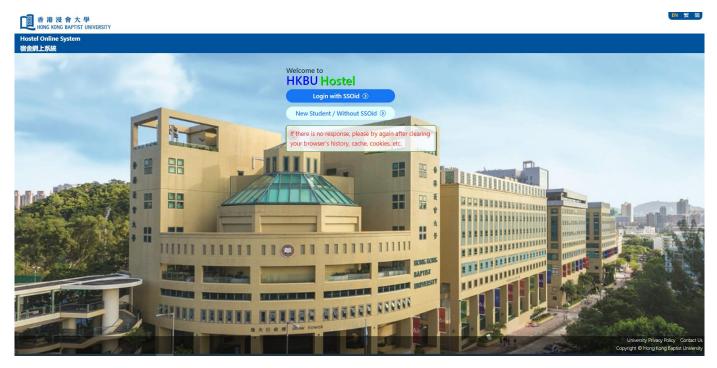

**Step 1:** Visit the Hostel Online System Website.

https://iss.hkbu.edu.hk/himsApp/external/login

Step 2: Click the button "Login with SSOid".